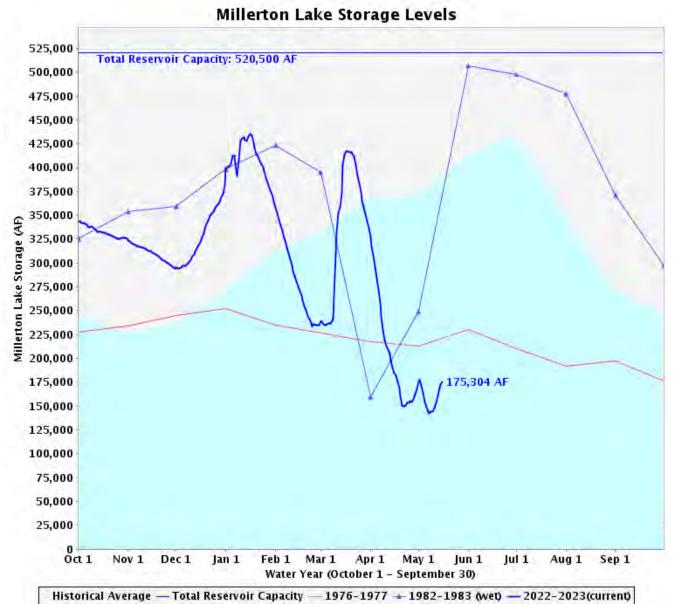

#### Attachment 1

I hereby request that the Board and Staff do a complete review of the proposed Syphon Reservoir. The project was originally approved with an expected cost of less than \$80 million with the expectation that a significant portion of that was to be provided by grants for other government entities. As I understand it the project cost has increased to over three times the original estimate to close to \$250 million. This project would increase recycled water storage by about 4,000 acre feet. During the last decade that added storage would be used in about one time in every four of five years. In the future with projected decreases in water use mandated by the State the frequency of use may increase somewhat but it is unlikely to be used much except during wet years. During those wet years the District's capacity in Irvine Lake would likely be filled providing untreated water to supplement the recycled system at a greater rate than the small expansion of Syphon.

The cost of \$250 million if bond financed will increase existing debt by about 33%. I would like to have how this large amount is to be repaid and who would be the folks to pay for it. The enlarged dam will become a noticeable feature with in the greater Irvine area, significantly so to those neighbors proximate to the dam. The construction will likely cause significant impacts to traffic and air quality while the finished enlarged dam will at least somewhat increase the risk of flood in the event of failure. Early on I requested a projected flood inundation map showing that flood risk. Staff believes that risk to be so low as to not require flood insurance, but as we know requirements change over time.

As a matter of interested the San Joaquin Reservoir was added to the recycled storage increasing storage by about 3,000 acre feet costing less than \$10 million. Also, that the projected spillway fix at Irvine Lake will increase wet weather storage by over 2,000 area feet for less than \$100 million.