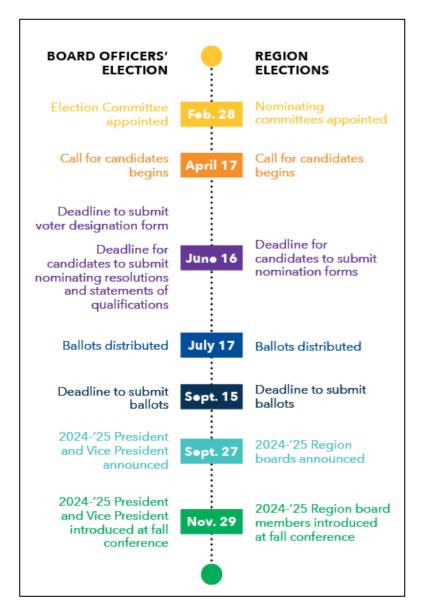

## 8. ACWA 2023 ELECTION FOR THE 2024-2025 TERM

Recommendation: That the Board designate Director Steve LaMar as IRWD's voting representative for both the ACWA presidential and vice-presidential election and for the election of the Region 10 Board of Directors, and authorize staff to submit the "Authorized Voting Representative" form to ACWA designating Director LaMar as the District's authorized voting representatives for the upcoming presidential and vice presidential election.