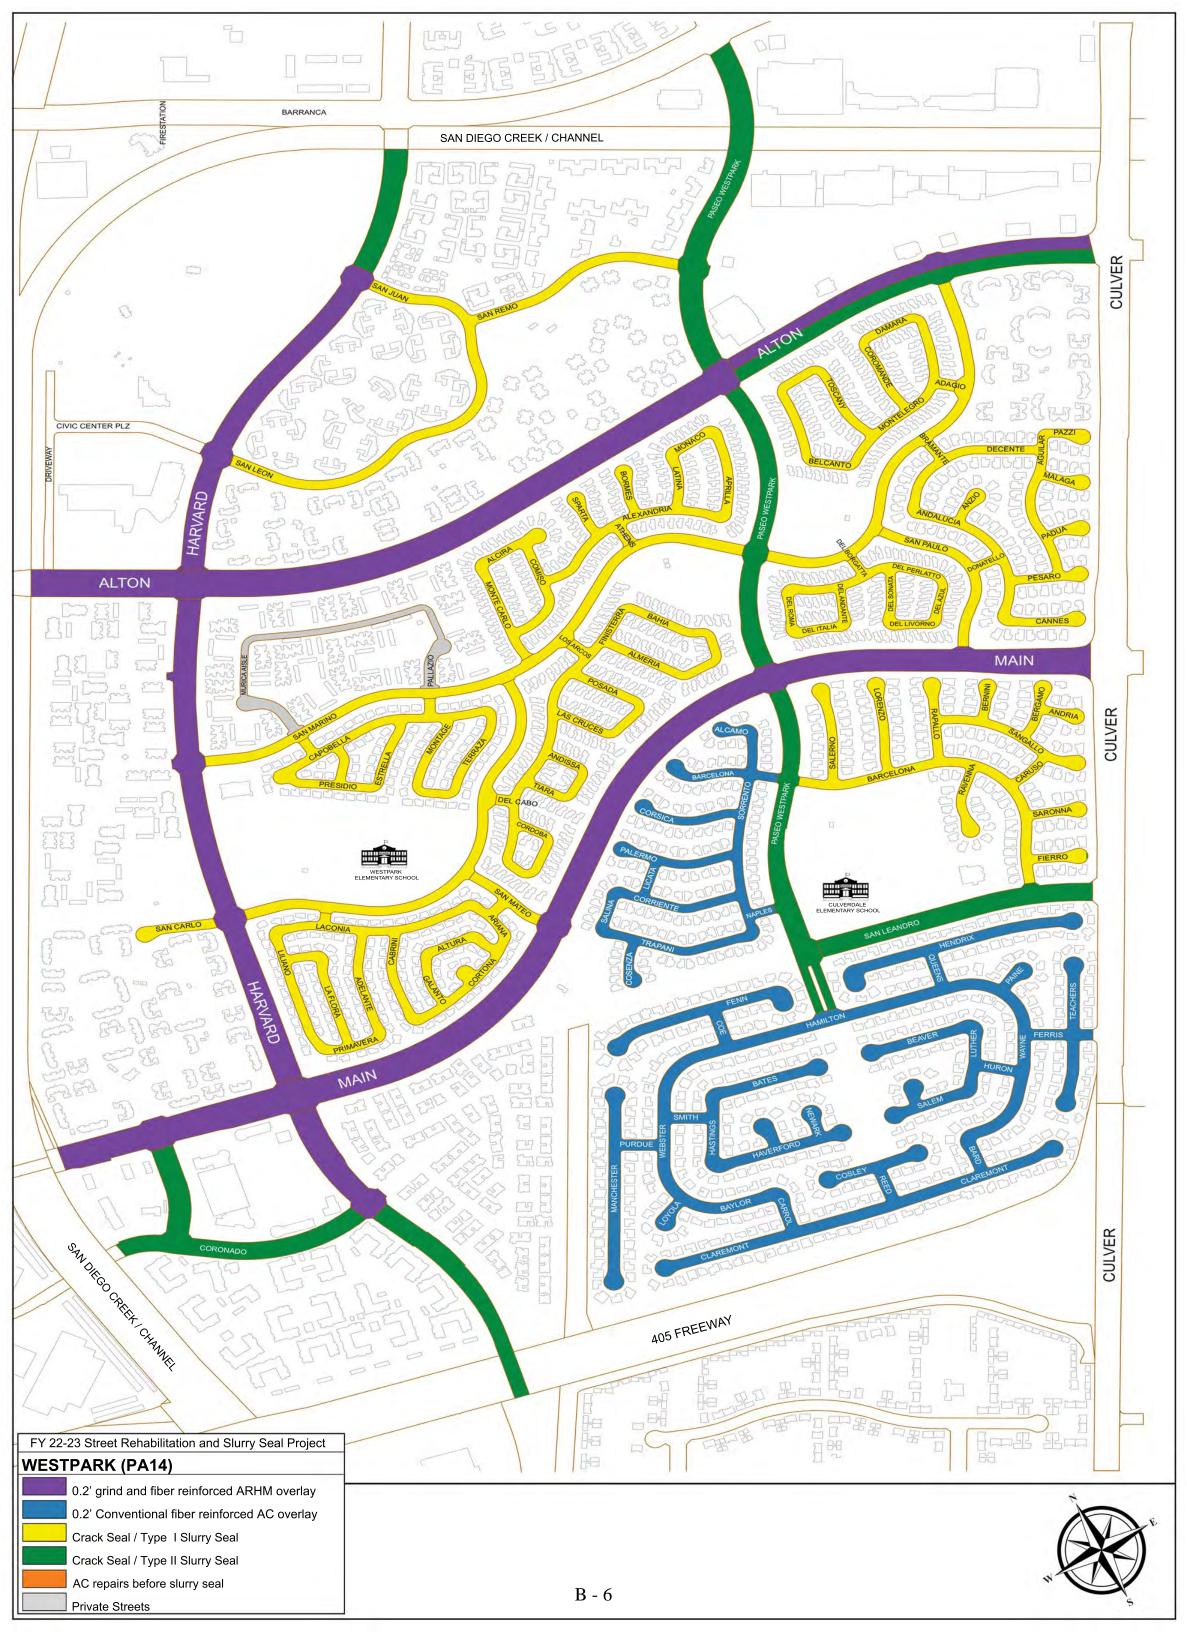

# 12. REIMBURSEMENT AGREEMENT BETWEEN IRWD AND THE CITY OF IRVINE FOR THE FISCAL YEAR 2022-23 ANNUL STREET REHABILITATION AND SLURRY SEAL PROJECT

Recommendation: That the Board authorize the General Manager to execute the Reimbursement Agreement between IRWD and the City of Irvine for Adjustment of Street Utilities to Grade for the FY 2022-23 Annual Street Rehabilitation and Slurry Seal Project, subject to non-substantive changes.