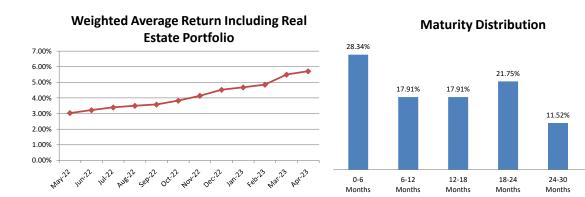

## 9. <u>APRIL 2023 TREASURY REPORT</u>

Recommendation: That the Board receive and file the Treasurer's Investment Summary report, the summary of fixed and variable rate debt, and the disclosure report of reimbursements to Board members and staff, approve the April 2023 summary of payroll ACH payments in the total amount of \$2,333,367, and approve the April 2023 accounts payable disbursement summary of warrants 435047 through 435568, Workers' Compensation distributions, ACH payments, virtual card payments, wire transfers, payroll withholding distributions and voided checks in the total amount of \$22,765,058.