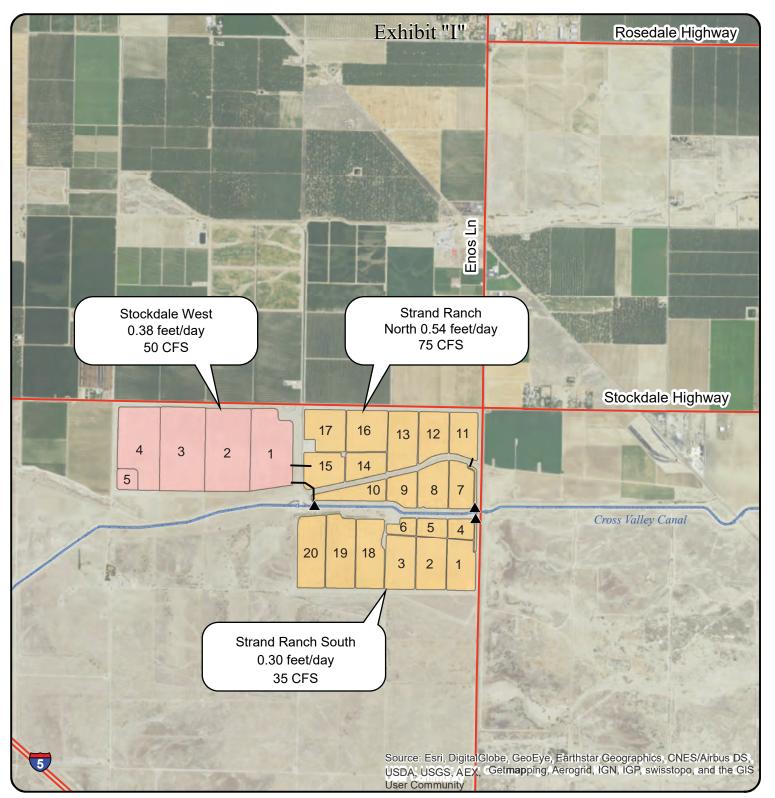

## Kern Fan Groundwater Storage Project Outreach:

IRWD's federal advocacy efforts in 2023 continue to largely focus on seeking federal funding for the Kern Fan Groundwater Storage Project and advocating for an increased funding authorization for the federal Water Storage Program. Staff will provide an update on those efforts.