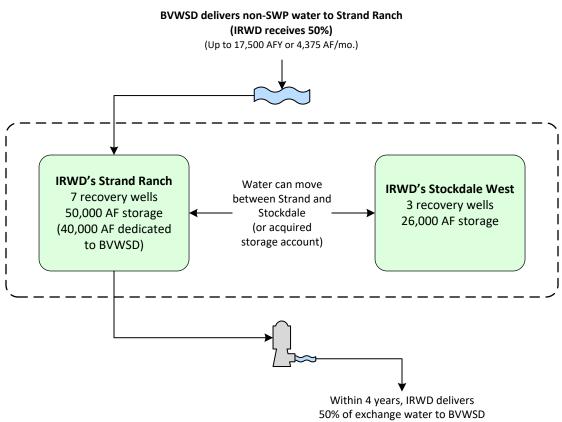

## 11. <u>WATER BANKING PROJECT FACILITIES, CAPACITIES, OPERATIONS,</u> <u>AND PROGRAMS</u>

Recommendation: That the Board authorize the General Manager to execute a letter agreement with Dudley Ridge Water District to facilitate the delivery and exchange / transfer of up to 6,000 AF of IRWD Article 21 water to the IRWD Water Bank for the benefit of IRWD based on the draft terms presented, subject to changes approved by IRWD legal counsel.