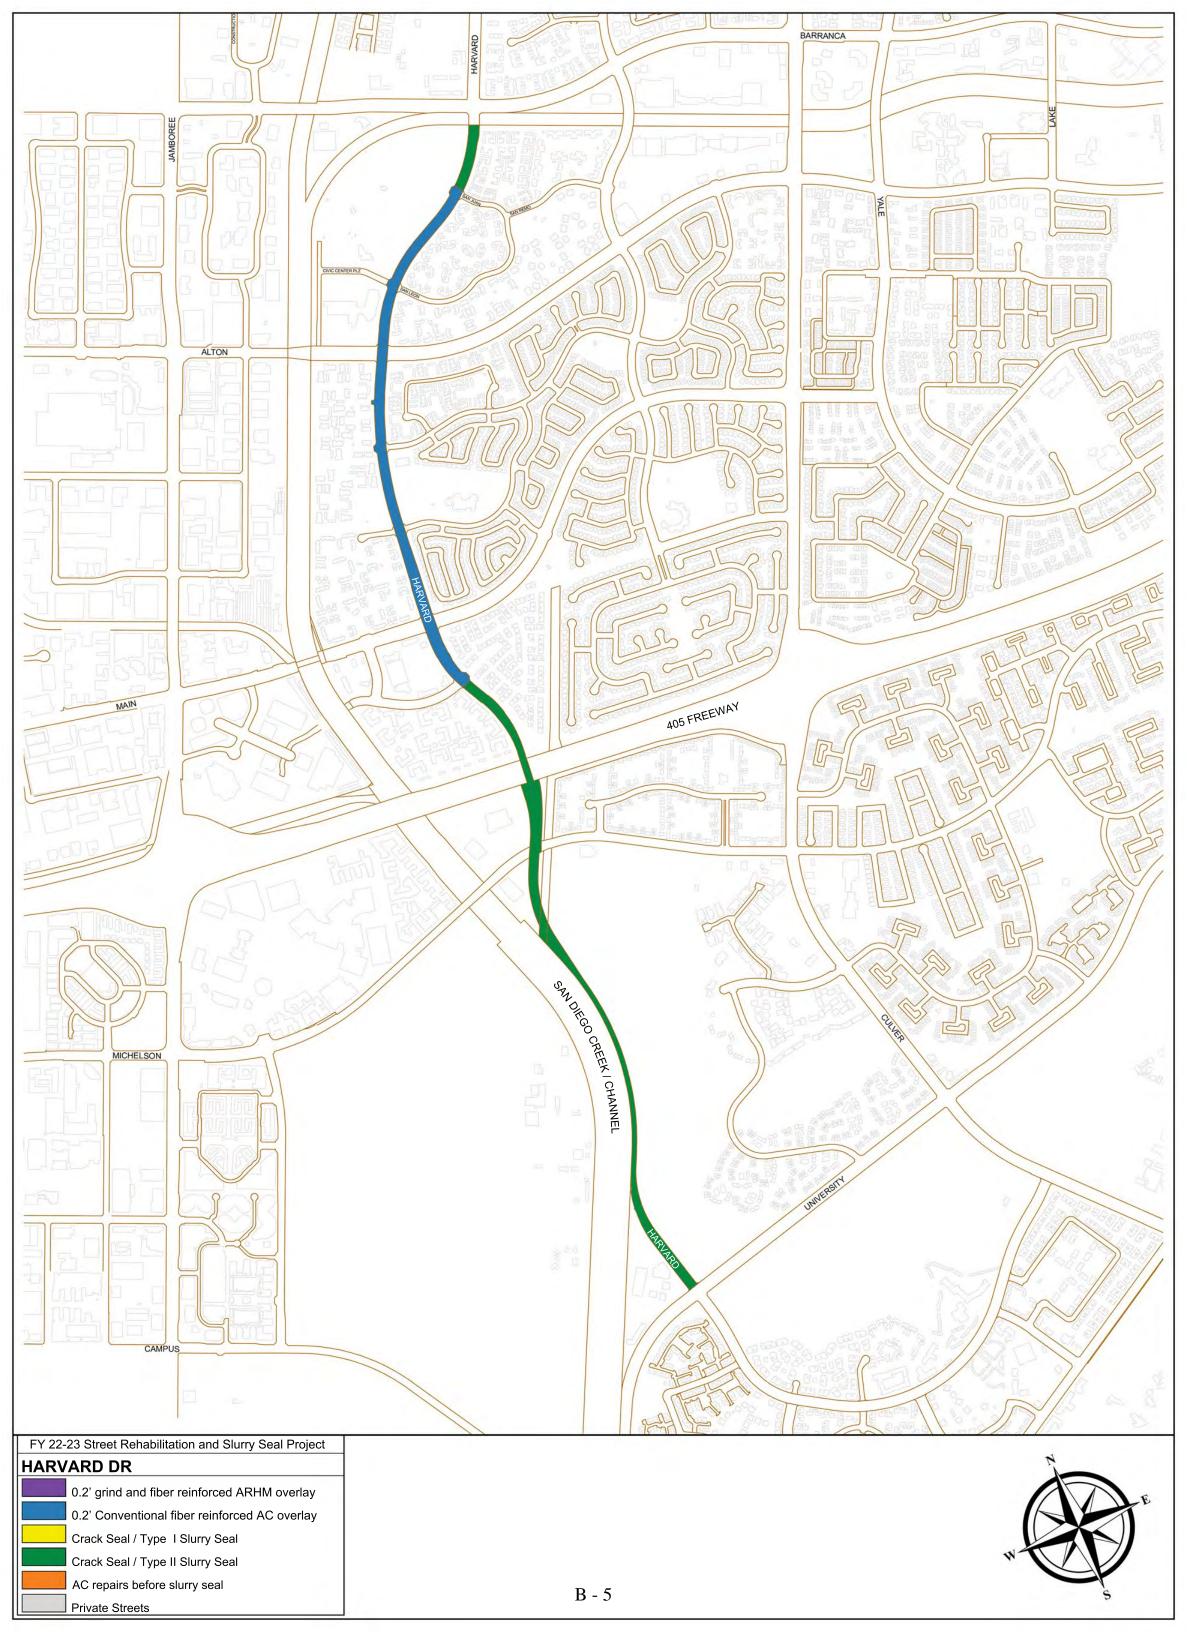

# 12. REIMBURSEMENT AGREEMENT BETWEEN IRWD AND THE CITY OF IRVINE FOR THE FISCAL YEAR 2022-23 ANNUL STREET REHABILITATION AND SLURRY SEAL PROJECT

Recommendation: That the Board authorize the General Manager to execute the Reimbursement Agreement between IRWD and the City of Irvine for Adjustment of Street Utilities to Grade for the FY 2022-23 Annual Street Rehabilitation and Slurry Seal Project, subject to non-substantive changes.