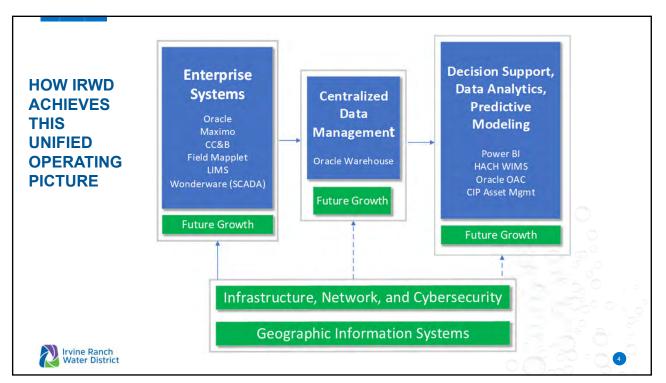

## 16. <u>GEOGRAPHIC INFORMATION SYSTEM MASTER PLAN AND</u> <u>ENTERPRISE AGREEMENT</u>

Recommendation: That the Board authorize the General Manager to execute an Enterprise Agreement with Environmental Systems Research Institute in the total amount of \$480,000 for a term of three years.