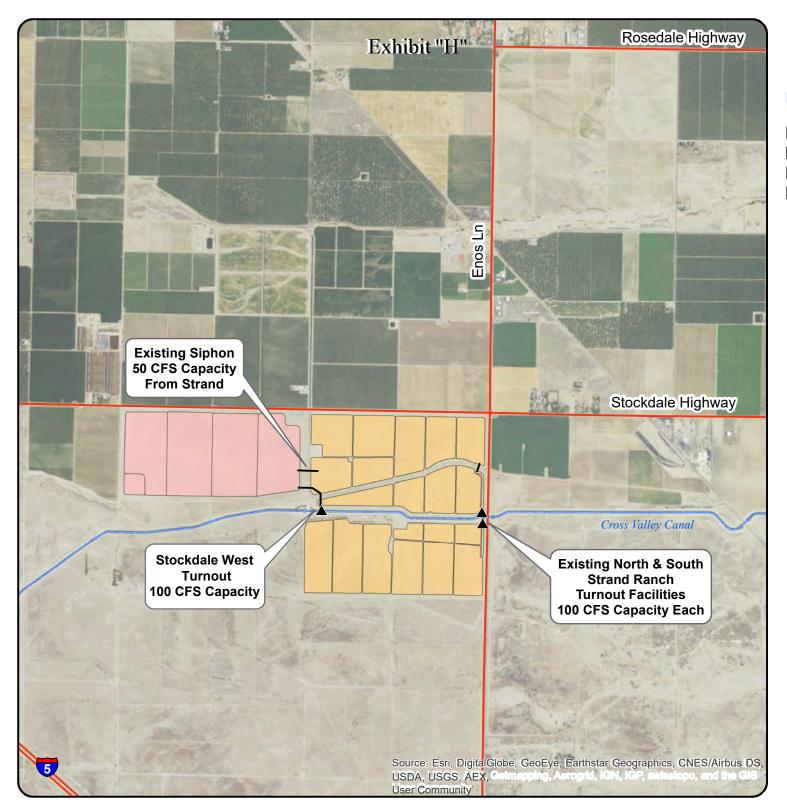

| -                                                             | 1,520                                        |
|                 |                                                        |                                                       |                                                               |                                              |
| Total Remaining | -                                                      | 833                                                   | -                                                             | -                                            |





## Location Map: IRWD Water Banking Projects Wells and Turnin Pipelines



This figure shows the location of IRWD's water banking project sites and extraction wells.







Location Map: IRWD Water Banking Projects Recharge Basins &Turnout Facilities

| MA | MAP FEATURES   |  |  |  |  |  |  |  |  |  |
|----|----------------|--|--|--|--|--|--|--|--|--|
|    | Turnouts       |  |  |  |  |  |  |  |  |  |
|    | Stockdale West |  |  |  |  |  |  |  |  |  |
|    | Strand Ranch   |  |  |  |  |  |  |  |  |  |
|    |                |  |  |  |  |  |  |  |  |  |

This figure shows the location of recharge basins, pipelines and turnout facilities.







Location Map: IRWD Water Banking Projects Recharge Rates



This figure shows the location of recharge basins and their associated recharge rates as of May 3, 2023.





## Exhibit "K"

### Buena Vista Water Storage District Long Term Water Exchange Program

Effective 1/1/2011 through 1/12/2039



(no more than 6,667