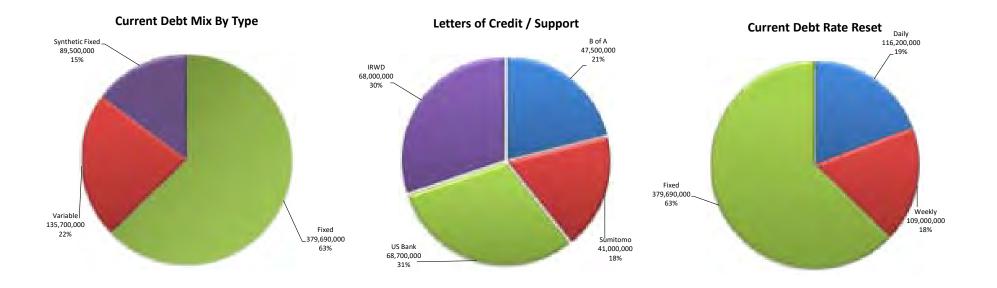

## 9. <u>APRIL 2023 TREASURY REPORT</u>

Recommendation: That the Board receive and file the Treasurer's Investment Summary report, the summary of fixed and variable rate debt, and the disclosure report of reimbursements to Board members and staff, approve the April 2023 summary of payroll ACH payments in the total amount of \$2,333,367, and approve the April 2023 accounts payable disbursement summary of warrants 435047 through 435568, Workers' Compensation distributions, ACH payments, virtual card payments, wire transfers, payroll withholding distributions and voided checks in the total amount of \$22,765,058.