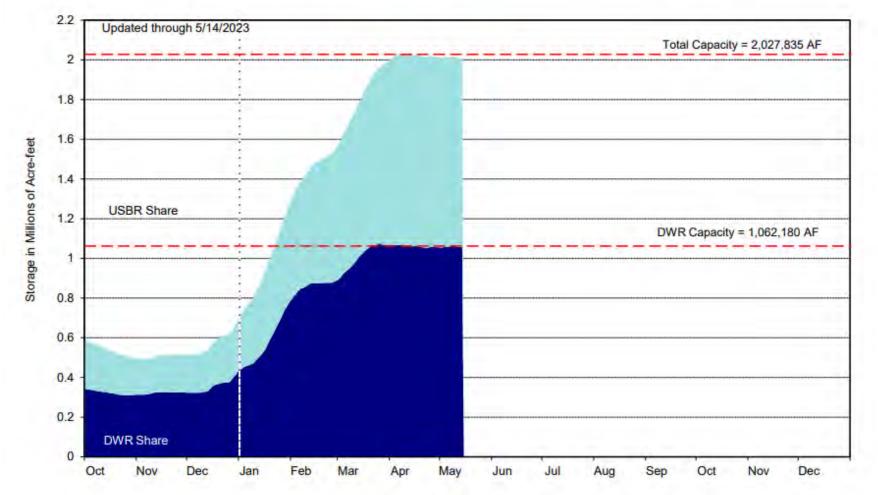

: Thurs. May 11, 2023 Data valid: May 9, 2023 at 8 a.m. EDT





### LAKE MEAD – 24-MONTH STUDY RESULTS





### LAKE MEAD – DCP TIERS AND CALIFORNIA CUTS

Lake Mead Level, May 17, 2023: 1,052 ft





### **COLORADO RIVER WATER USE REDUCTIONS**

- Negotiations among the seven Basin States continue.
  - Lake Mead revised proposal(s) submitted.
  - Metropolitan Intentionally Created Surplus (ICS) available to backfill.
- Metropolitan Programs (e.g., payments for PVID fallowing) to be taken over by Federal Government through 2026.



## STATE WATER PROJECT





### LAKE OROVILLE – STORAGE AND FLOOD REGULATIONS



Lake Oroville Storage October 1, 2022 to September 30, 2023



### **SAN LUIS RESERVOIR – STORAGE AND SHARED CAPACITY**

San Luis Reservoir Storage

Combination Water/Calendar Year





## CENTRAL VALLEY PROJECT





### **SHASTA RESERVOIR – STORAGE LEVELS**









### **TRINITY LAKE – STORAGE LEVELS**





Trinity Dam



### **FOLSOM LAKE – STORAGE LEVELS**

Folsom Lake Storage Levels 1,000,000 Total Reservoir Capacity: 977,000 AF 950,000 900,000 871,469 AF 850,000 800,000 750,000 700,000 650,000 Folsom Lake Storage (AF) 600,000 550,000 500,000 450,000 400,000 350,000 300,000 250,000 200,000 150,000 100,000 50,000 0 Oct1 Nov1 Dec1 Jan1 Feb1 Mar1 Apr1 May1 Jun1 Jul 1 Aug 1 Sep 1 Water Year (October 1 - September 30)

Historical Average — Total Reservoir Capacity — 1976-1977 (dry) 🛶 1982-1983 (wet) — 2022-2023(current)







### **MILLERTON LAKE – STORAGE LEVELS**





Friant Dam, Millerton Lake



## LAKE ISABELLA DAM AND KERN RIVER





### LAKE ISABELLA AND KERN