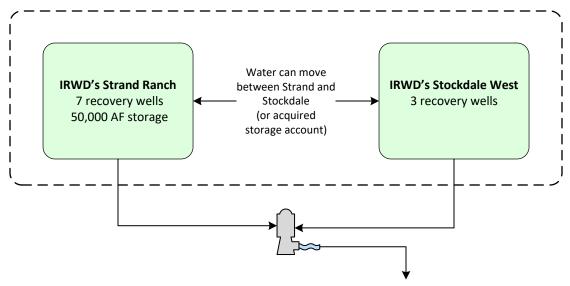

## 11. <u>WATER BANKING PROJECT FACILITIES, CAPACITIES, OPERATIONS,</u> <u>AND PROGRAMS</u>

Recommendation: That the Board authorize the General Manager to execute a letter agreement with Dudley Ridge Water District to facilitate the delivery and exchange / transfer of up to 6,000 AF of IRWD Article 21 water to the IRWD Water Bank for the benefit of IRWD based on the draft terms presented, subject to changes approved by IRWD legal counsel.