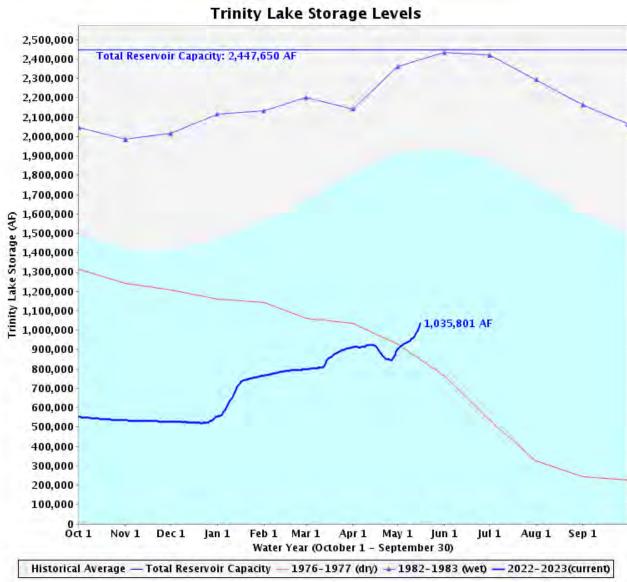

#### Attachment 1

I hereby request that the Board and Staff do a complete review of the proposed Syphon Reservoir. The project was originally approved with an expected cost of less than \$80 million with the expectation that a significant portion of that was to be provided by grants for other government entities. As I understand it the project cost has increased to over three times the original estimate to close to \$250 million. This project would increase recycled water storage by about 4,000 acre feet. During the last decade that added storage would be used in about one time in every four of five years. In the future with projected decreases in water use mandated by the State the frequency of use may increase somewhat but it is unlikely to be used much except during wet years. During those wet years the District's capacity in Irvine Lake would likely be filled providing untreated water to supplement the recycled system at a greater rate than the small expansion of Syphon.

The cost of \$250 million if bond financed will increase existing debt by about 33%. I would like to have how this large amount is to be repaid and who would be the folks to pay for it. The enlarged dam will become a noticeable feature with in the greater Irvine area, significantly so to those neighbors proximate to the dam. The construction will likely cause significant impacts to traffic and air quality while the finished enlarged dam will at least somewhat increase the risk of flood in the event of failure. Early on I requested a projected flood inundation map showing that flood risk. Staff believes that risk to be so low as to not require flood insurance, but as we know requirements change over time.

As a matter of interested the San Joaquin Reservoir was added to the recycled storage increasing storage by about 3,000 acre feet costing less than \$10 million. Also, that the projected spillway fix at Irvine Lake will increase wet weather storage by over 2,000 area feet for less than \$100 million.