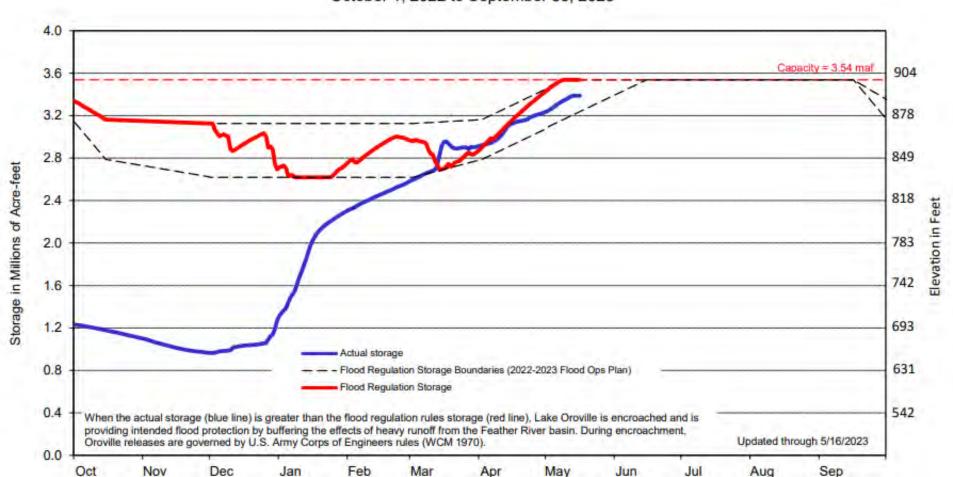

- Lake Isabella Dam and Kern River
- Water Banking Considerations



California Aqueduct, SWP



# COLORADO RIVER





### WESTERN U.S. DROUGHT MONITOR

### West



### Map released: Thurs. May 11, 2023 Data valid: May 9, 2023 at 8 a.m. EDT





### LAKE MEAD – 24-MONTH STUDY RESULTS





### LAKE MEAD – DCP TIERS AND CALIFORNIA CUTS

Lake Mead Level, May 17, 2023: 1,052 ft





### **COLORADO RIVER WATER USE REDUCTIONS**

- Negotiations among the seven Basin States continue.
  - Lake Mead revised proposal(s) submitted.
  - Metropolitan Intentionally Created Surplus (ICS) available to backfill.
- Metropolitan Programs (e.g., payments for PVID fallowing) to be taken over by Federal Government through 2026.



## STATE WATER PROJECT





### LAKE OROVILLE – STORAGE AND FLOOD REGULATIONS



Lake Oroville Storage October 1, 2022 to September 30, 2023



### **SAN LUIS RESERVOIR – STORAGE AND SHARED CAPACITY**

San Luis Reservoir Storage

Combination Water/Calendar Year





## CENTRAL VALLEY PROJECT





### **SHASTA RESERVOIR – STORAGE LEVELS**









### **TRINITY LAKE – STORAGE LEVELS**





Trinity Dam



### **FOLSOM LAKE – STORAGE LEVELS**

Folsom Lake Storage Levels 1,000,000 Total Reservoir Capacity: 977,000 AF 950,000 900,000 871,469 AF 850,000 800,000 750,000 700,000 650,000 Folsom Lake Storage (AF) 600,000 550,000 500,000 450,000 400,000 350,000 300,000 250,000 200,000 150,000 100,000 50,000 0 Oct1 Nov1 Dec1 Jan1 Feb1 Mar1 Apr1 May1 Jun1 Jul 1 Aug 1 Sep 1 Water Year (October 1 - September 30)

Historical Average — Total Reservoir Capacity — 1976-1977 (dry) 🛶 198