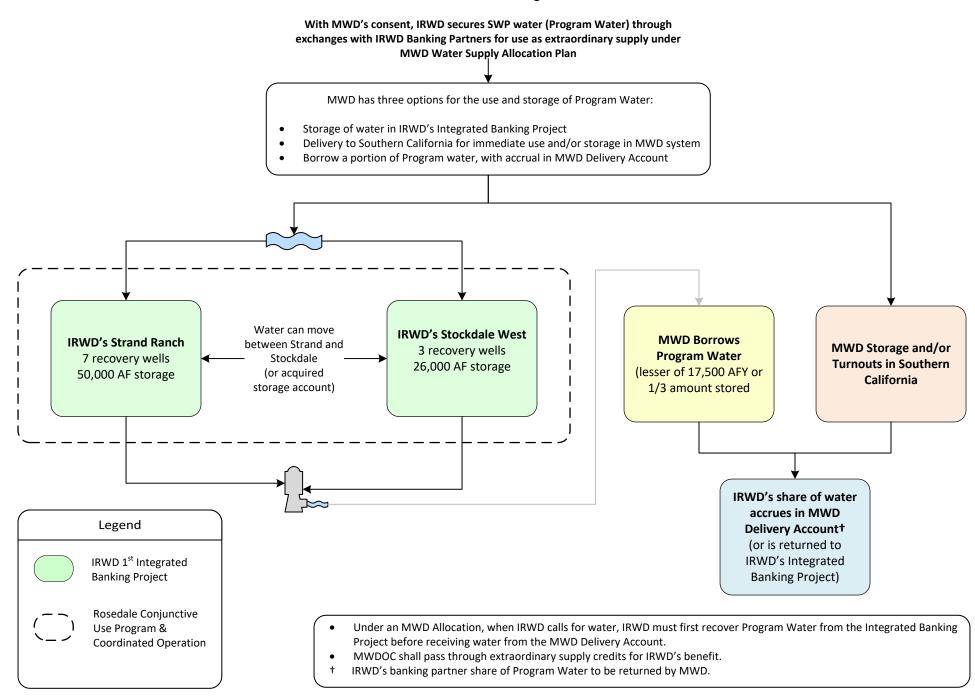

## 11. <u>WATER BANKING PROJECT FACILITIES, CAPACITIES, OPERATIONS,</u> <u>AND PROGRAMS</u>

Recommendation: That the Board authorize the General Manager to execute a letter agreement with Dudley Ridge Water District to facilitate the delivery and exchange / transfer of up to 6,000 AF of IRWD Article 21 water to the IRWD Water Bank for the benefit of IRWD based on the draft terms presented, subject to changes approved by IRWD legal counsel.