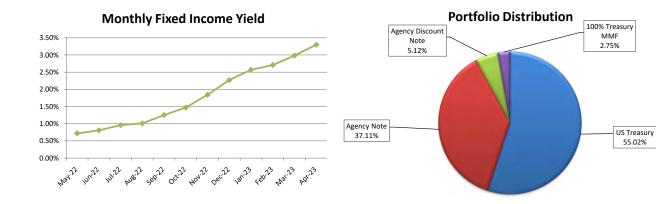

## 9. <u>APRIL 2023 TREASURY REPORT</u>

Recommendation: That the Board receive and file the Treasurer's Investment Summary report, the summary of fixed and variable rate debt, and the disclosure report of reimbursements to Board members and staff, approve the April 2023 summary of payroll ACH payments in the total amount of \$2,333,367, and approve the April 2023 accounts payable disbursement summary of warrants 435047 through 435568, Workers' Compensation distributions, ACH payments, virtual card payments, wire transfers, payroll withholding distributions and voided checks in the total amount of \$22,765,058.