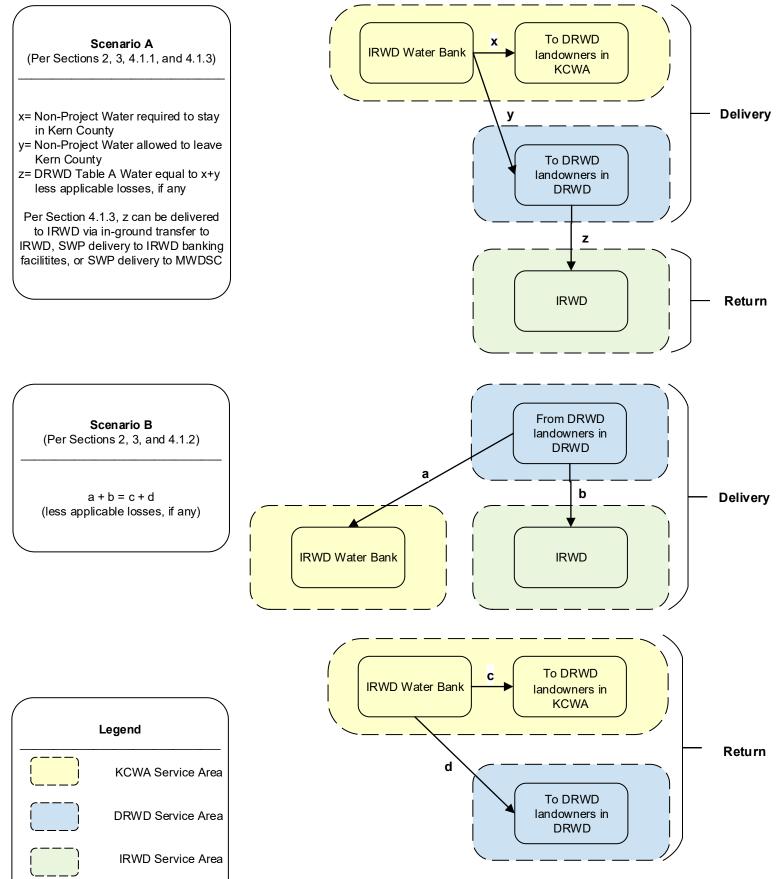

## 11. <u>WATER BANKING PROJECT FACILITIES, CAPACITIES, OPERATIONS,</u> <u>AND PROGRAMS</u>

Recommendation: That the Board authorize the General Manager to execute a letter agreement with Dudley Ridge Water District to facilitate the delivery and exchange / transfer of up to 6,000 AF of IRWD Article 21 water to the IRWD Water Bank for the benefit of IRWD based on the draft terms presented, subject to changes approved by IRWD legal counsel.