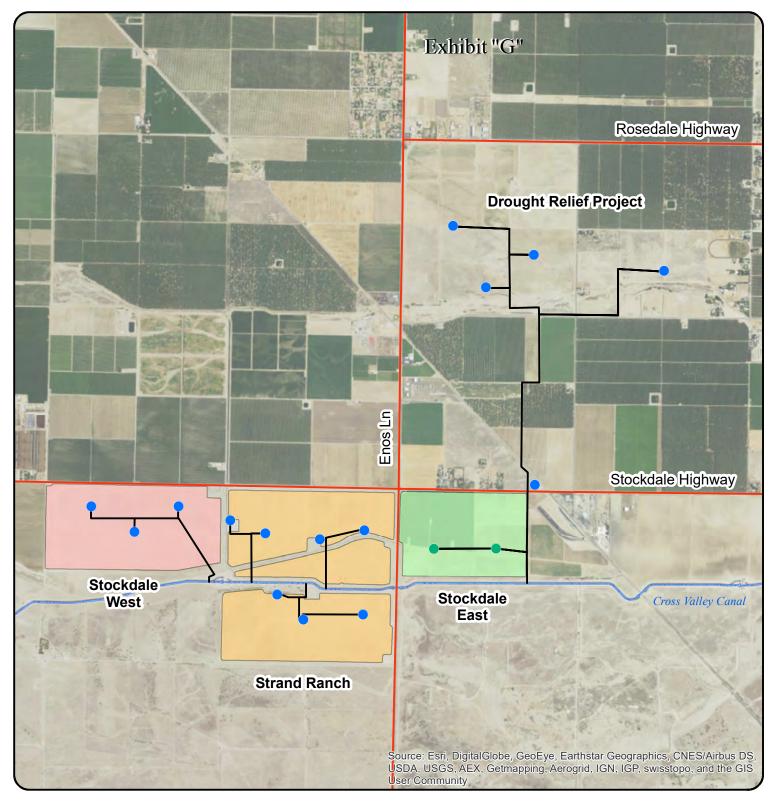

## Kern Fan Groundwater Storage Project Outreach:

IRWD's federal advocacy efforts in 2023 continue to largely focus on seeking federal funding for the Kern Fan Groundwater Storage Project and advocating for an increased funding authorization for the federal Water Storage Program. Staff will provide an update on those efforts.