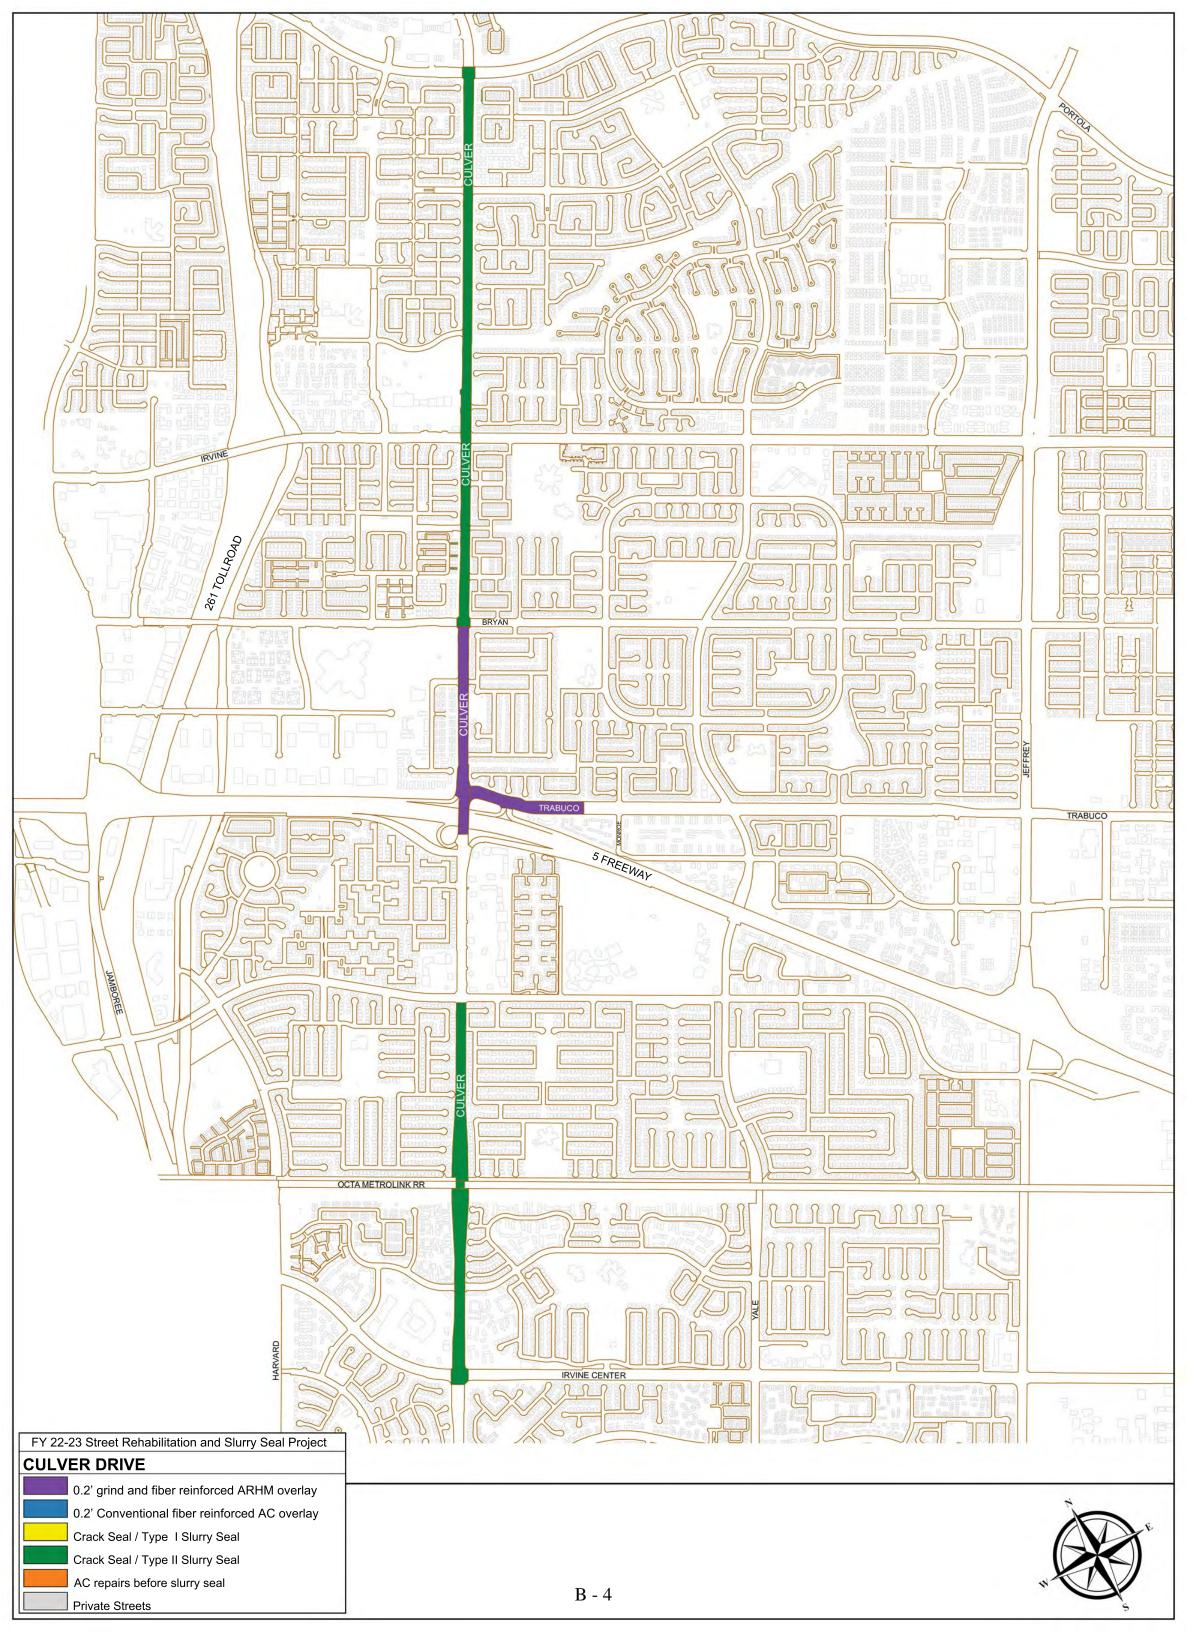

# 12. REIMBURSEMENT AGREEMENT BETWEEN IRWD AND THE CITY OF IRVINE FOR THE FISCAL YEAR 2022-23 ANNUL STREET REHABILITATION AND SLURRY SEAL PROJECT

Recommendation: That the Board authorize the General Manager to execute the Reimbursement Agreement between IRWD and the City of Irvine for Adjustment of Street Utilities to Grade for the FY 2022-23 Annual Street Rehabilitation and Slurry Seal Project, subject to non-substantive changes.