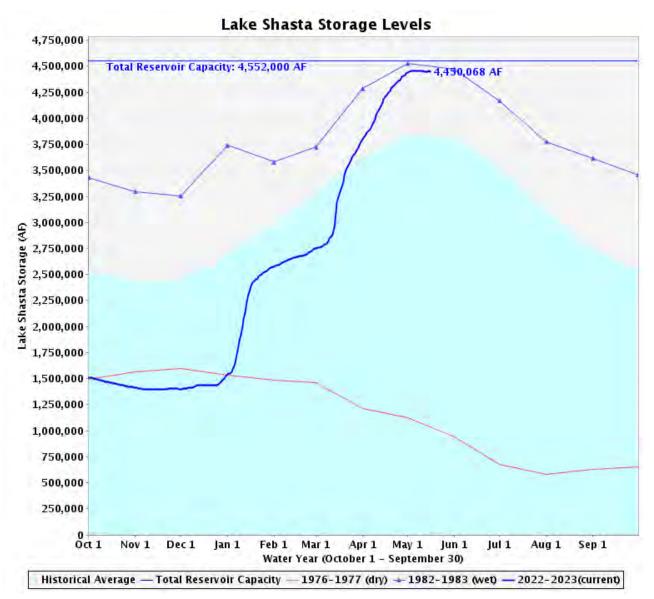

– 24-MONTH STUDY RESULTS





### LAKE MEAD – DCP TIERS AND CALIFORNIA CUTS

Lake Mead Level, May 17, 2023: 1,052 ft





### **COLORADO RIVER WATER USE REDUCTIONS**

- Negotiations among the seven Basin States continue.
  - Lake Mead revised proposal(s) submitted.
  - Metropolitan Intentionally Created Surplus (ICS) available to backfill.
- Metropolitan Programs (e.g., payments for PVID fallowing) to be taken over by Federal Government through 2026.



## STATE WATER PROJECT





### LAKE OROVILLE – STORAGE AND FLOOD REGULATIONS



Lake Oroville Storage October 1, 2022 to September 30, 2023



### **SAN LUIS RESERVOIR – STORAGE AND SHARED CAPACITY**

San Luis Reservoir Storage

Combination Water/Calendar Year





## CENTRAL VALLEY PROJECT





### **SHASTA RESERVOIR – STORAGE LEVELS**









### **TRINITY LAKE – STORAGE LEVELS**





Trinity Dam



### **FOLSOM LAKE – STORAGE LEVELS**

Folsom Lake Storage Levels 1,000,000 Total Reservoir Capacity: 977,000 AF 950,000 900,000 871,469 AF 850,000 800,000 750,000 700,000 650,000 Folsom Lake Storage (AF) 600,000 550,000 500,000 450,000 400,000 350,000 300,000 250,000 200,000 150,000 100,000 50,000 0 Oct1 Nov1 Dec1 Jan1 Feb1 Mar1 Apr1 May1 Jun1 Jul 1 Aug 1 Sep 1 Water Year (October 1 - September 30)

Historical Average — Total Reservoir Capacity — 1976-1977 (dry) 🛶 1982-1983 (wet) — 2022-2023(current)







### **MILLERTON LAKE – STORAGE LEVELS**





Friant Dam, Millerton Lake



## LAKE ISABELLA DAM AND KERN RIVER





### LAKE ISABELLA AND KERN RIVER SUPPLIES

- Southern Sierras: 443% of Normal
- Brief halt in outflow fro