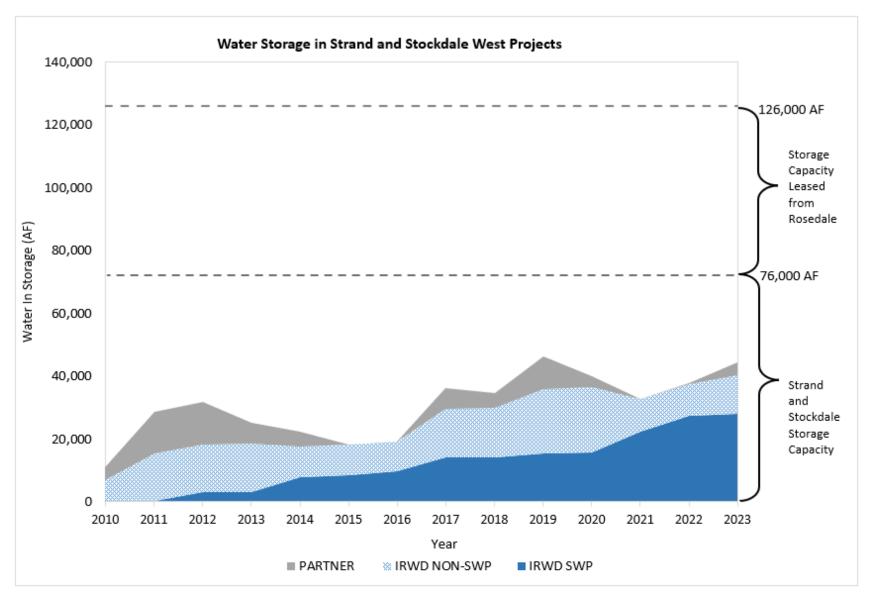

## Kern Fan Groundwater Storage Project Outreach:

IRWD's federal advocacy efforts in 2023 continue to largely focus on seeking federal funding for the Kern Fan Groundwater Storage Project and advocating for an increased funding authorization for the federal Water Storage Program. Staff will provide an update on those efforts.