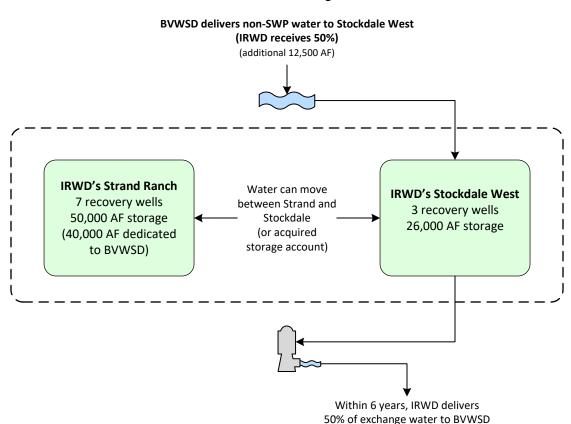

## 11. <u>WATER BANKING PROJECT FACILITIES, CAPACITIES, OPERATIONS,</u> <u>AND PROGRAMS</u>

Recommendation: That the Board authorize the General Manager to execute a letter agreement with Dudley Ridge Water District to facilitate the delivery and exchange / transfer of up to 6,000 AF of IRWD Article 21 water to the IRWD Water Bank for the benefit of IRWD based on the draft terms presented, subject to changes approved by IRWD legal counsel.