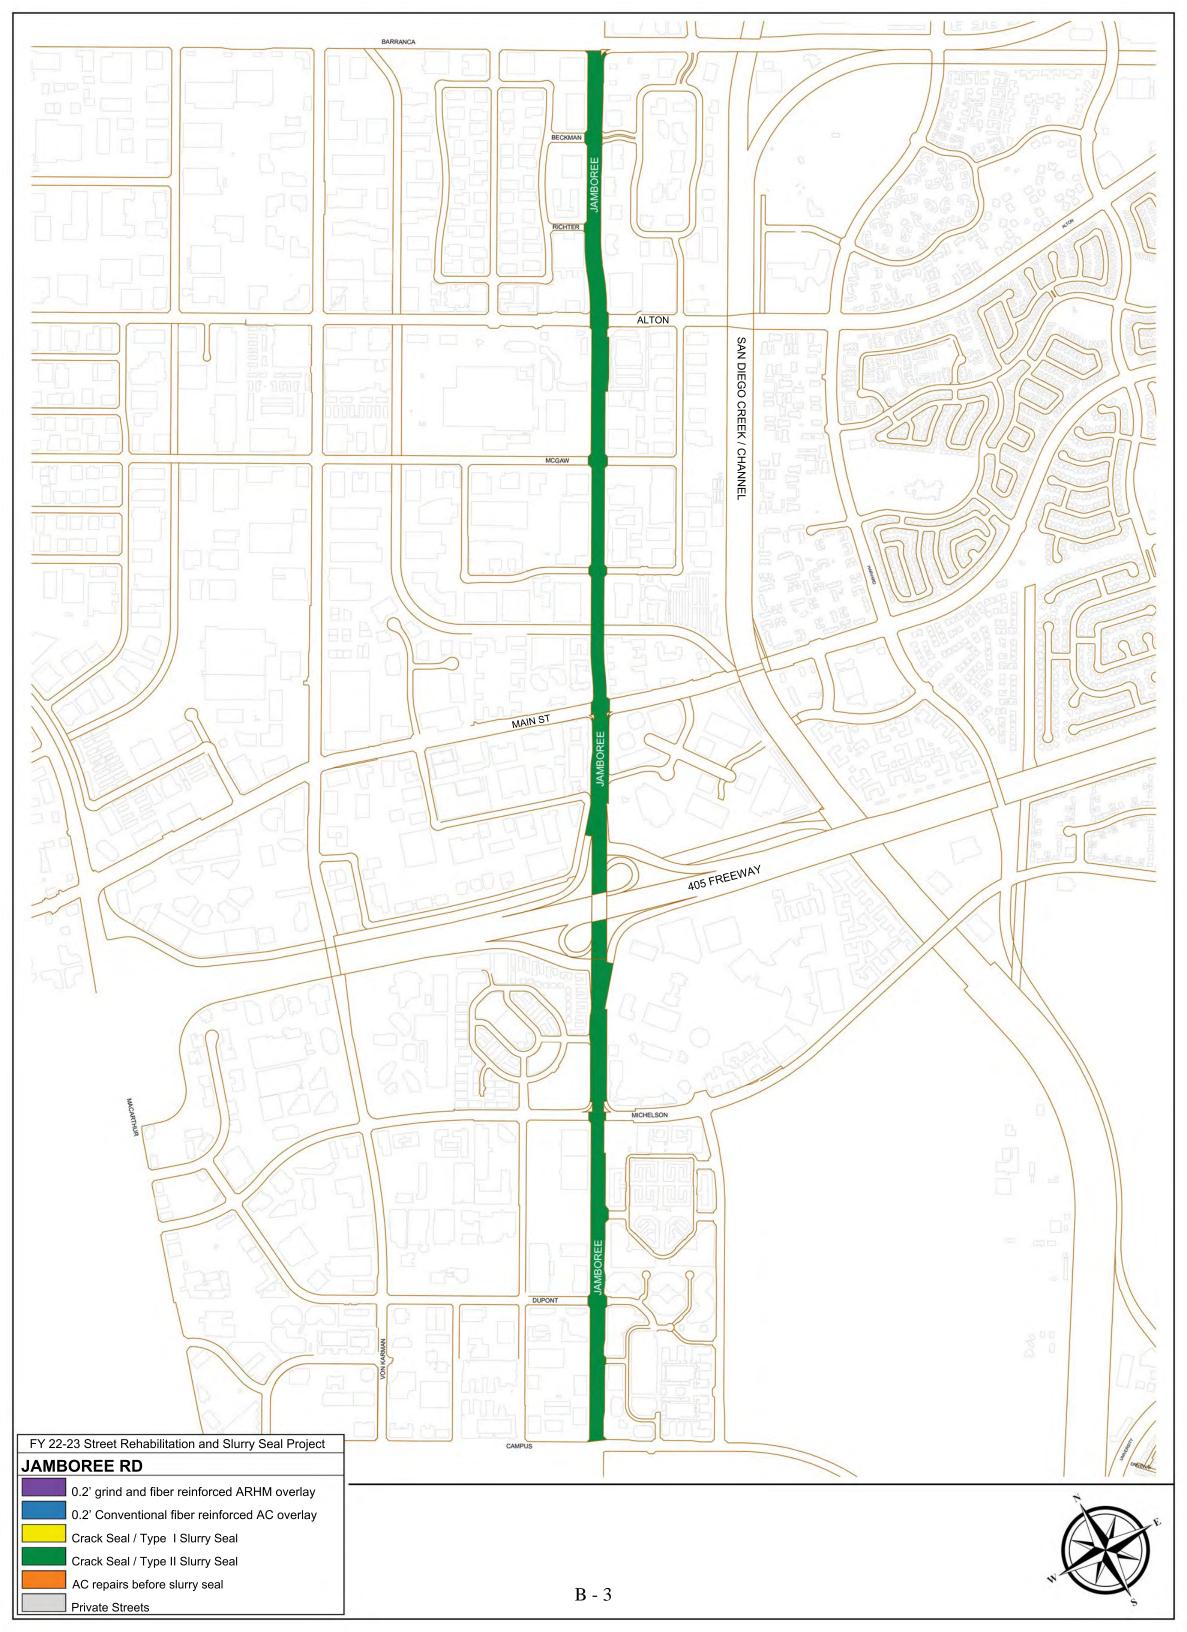

# 12. REIMBURSEMENT AGREEMENT BETWEEN IRWD AND THE CITY OF IRVINE FOR THE FISCAL YEAR 2022-23 ANNUL STREET REHABILITATION AND SLURRY SEAL PROJECT

Recommendation: That the Board authorize the General Manager to execute the Reimbursement Agreement between IRWD and the City of Irvine for Adjustment of Street Utilities to Grade for the FY 2022-23 Annual Street Rehabilitation and Slurry Seal Project, subject to non-substantive changes.