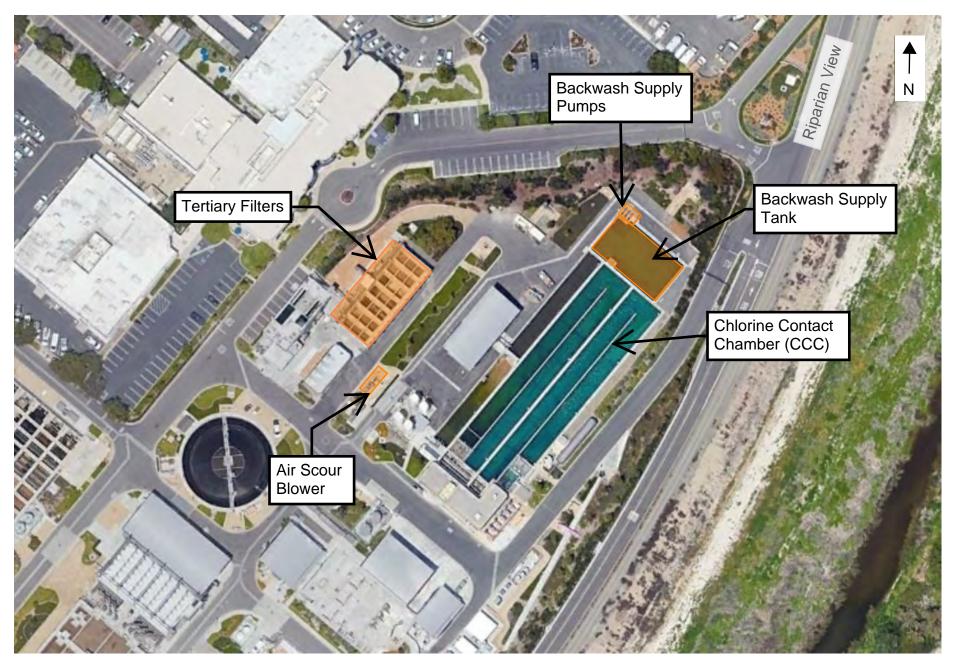

## 15. <u>MICHELSON WATER RECYCLING PLANT TERTIARY FILTER</u> <u>IMPROVEMENTS BUDGET INCREASE, CONSULTANT SELECTION, AND</u> <u>CONSTRUCTION AWARD</u>

Recommendation: That the Board authorize a budget increase for the Project 07892 in the amount of \$14,500,000, from \$9,875,600 to \$24,375,600; authorize the General Manager to execute a Professional Services Agreement in the amount of \$1,086,550 with HDR Engineering, Inc. for construction phase engineering services; and authorize the General Manager to execute a construction contract with Innovative Construction Solutions in the amount of 18,100,000 for the Michelson Water Recycling Plant Tertiary Filter Improvements, Project 07892.