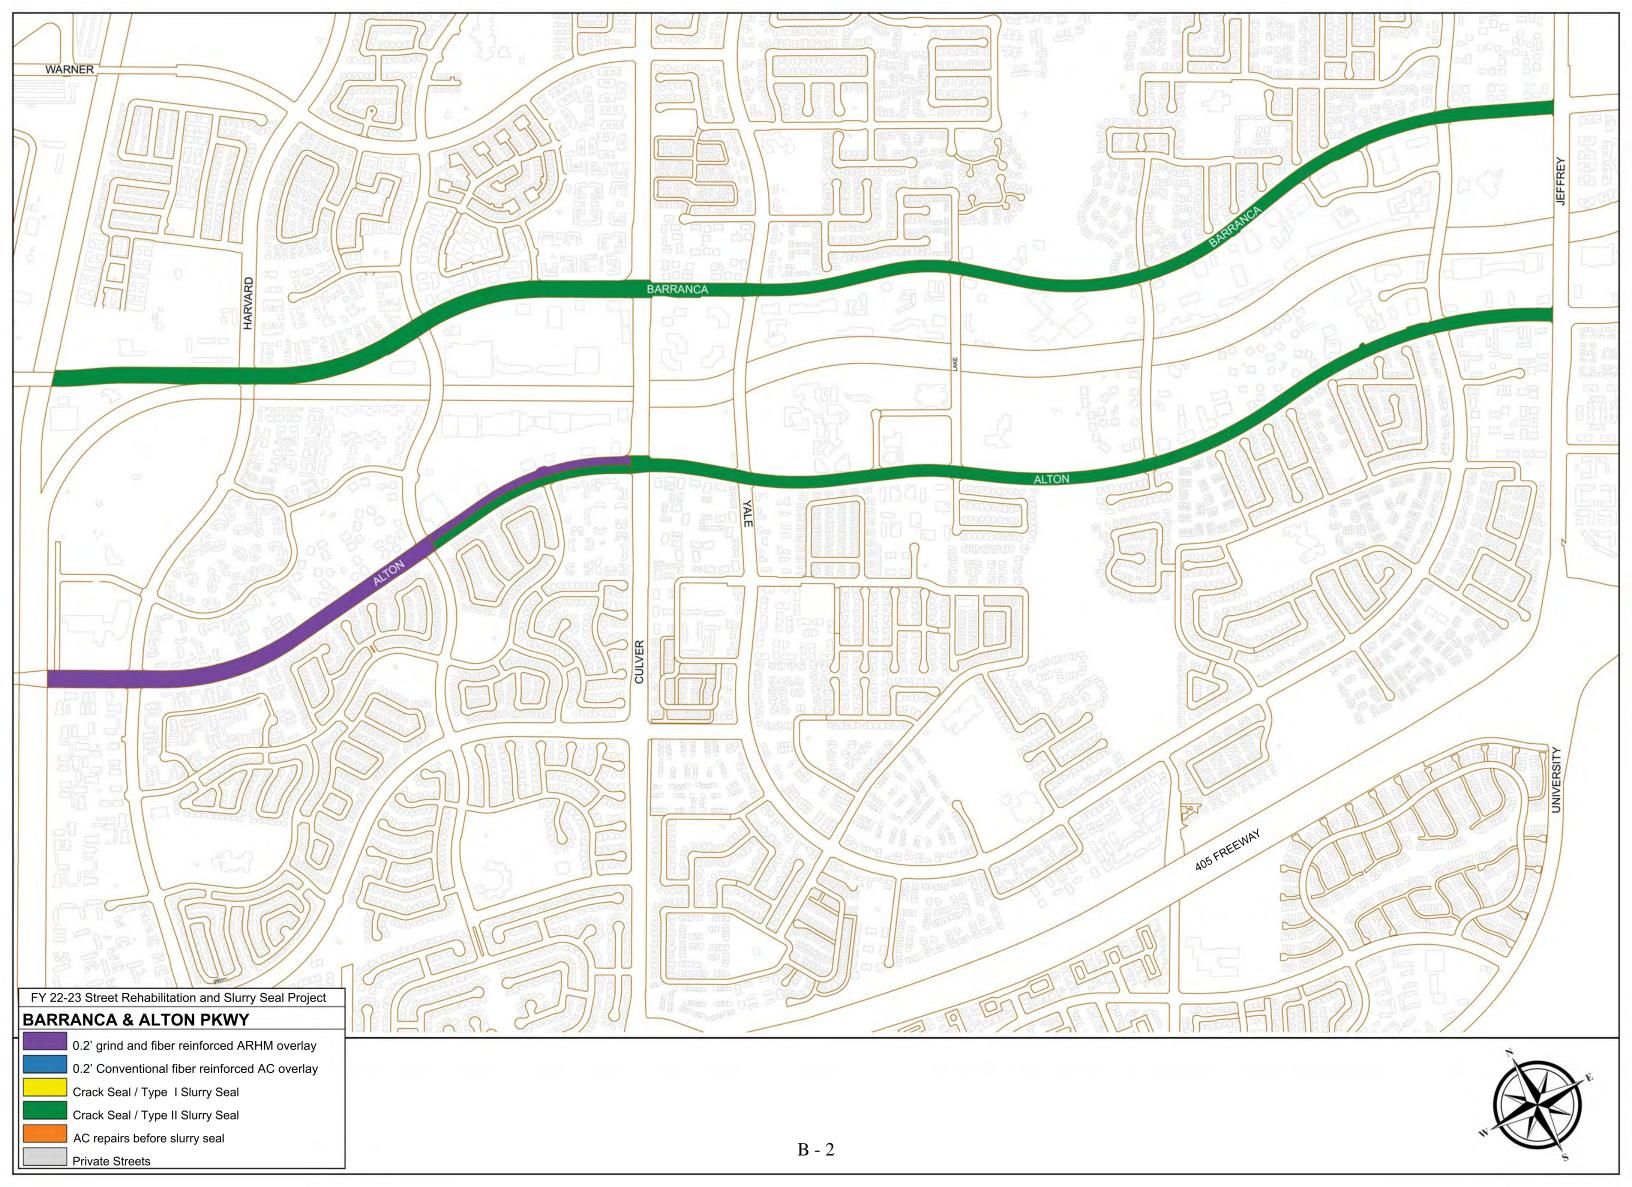

# 12. REIMBURSEMENT AGREEMENT BETWEEN IRWD AND THE CITY OF IRVINE FOR THE FISCAL YEAR 2022-23 ANNUL STREET REHABILITATION AND SLURRY SEAL PROJECT

Recommendation: That the Board authorize the General Manager to execute the Reimbursement Agreement between IRWD and the City of Irvine for Adjustment of Street Utilities to Grade for the FY 2022-23 Annual Street Rehabilitation and Slurry Seal Project, subject to non-substantive changes.