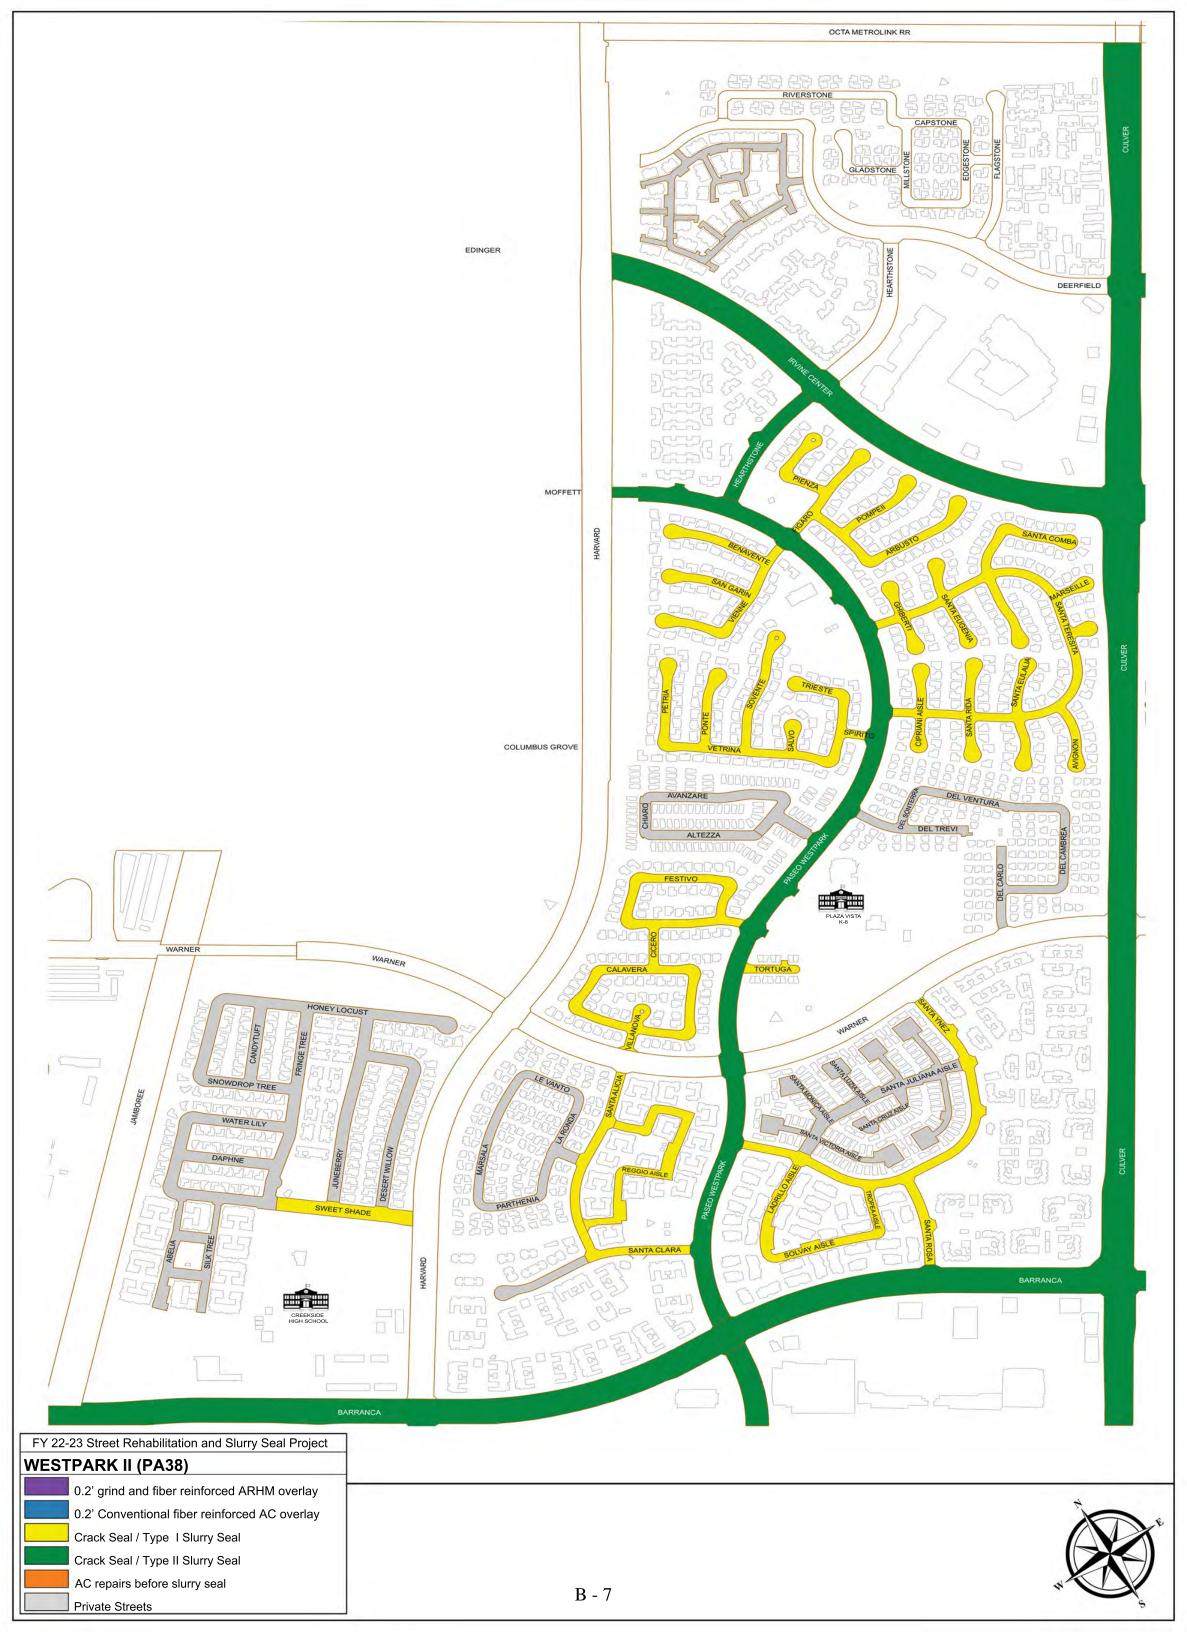

# 12. REIMBURSEMENT AGREEMENT BETWEEN IRWD AND THE CITY OF IRVINE FOR THE FISCAL YEAR 2022-23 ANNUL STREET REHABILITATION AND SLURRY SEAL PROJECT

Recommendation: That the Board authorize the General Manager to execute the Reimbursement Agreement between IRWD and the City of Irvine for Adjustment of Street Utilities to Grade for the FY 2022-23 Annual Street Rehabilitation and Slurry Seal Project, subject to non-substantive changes.