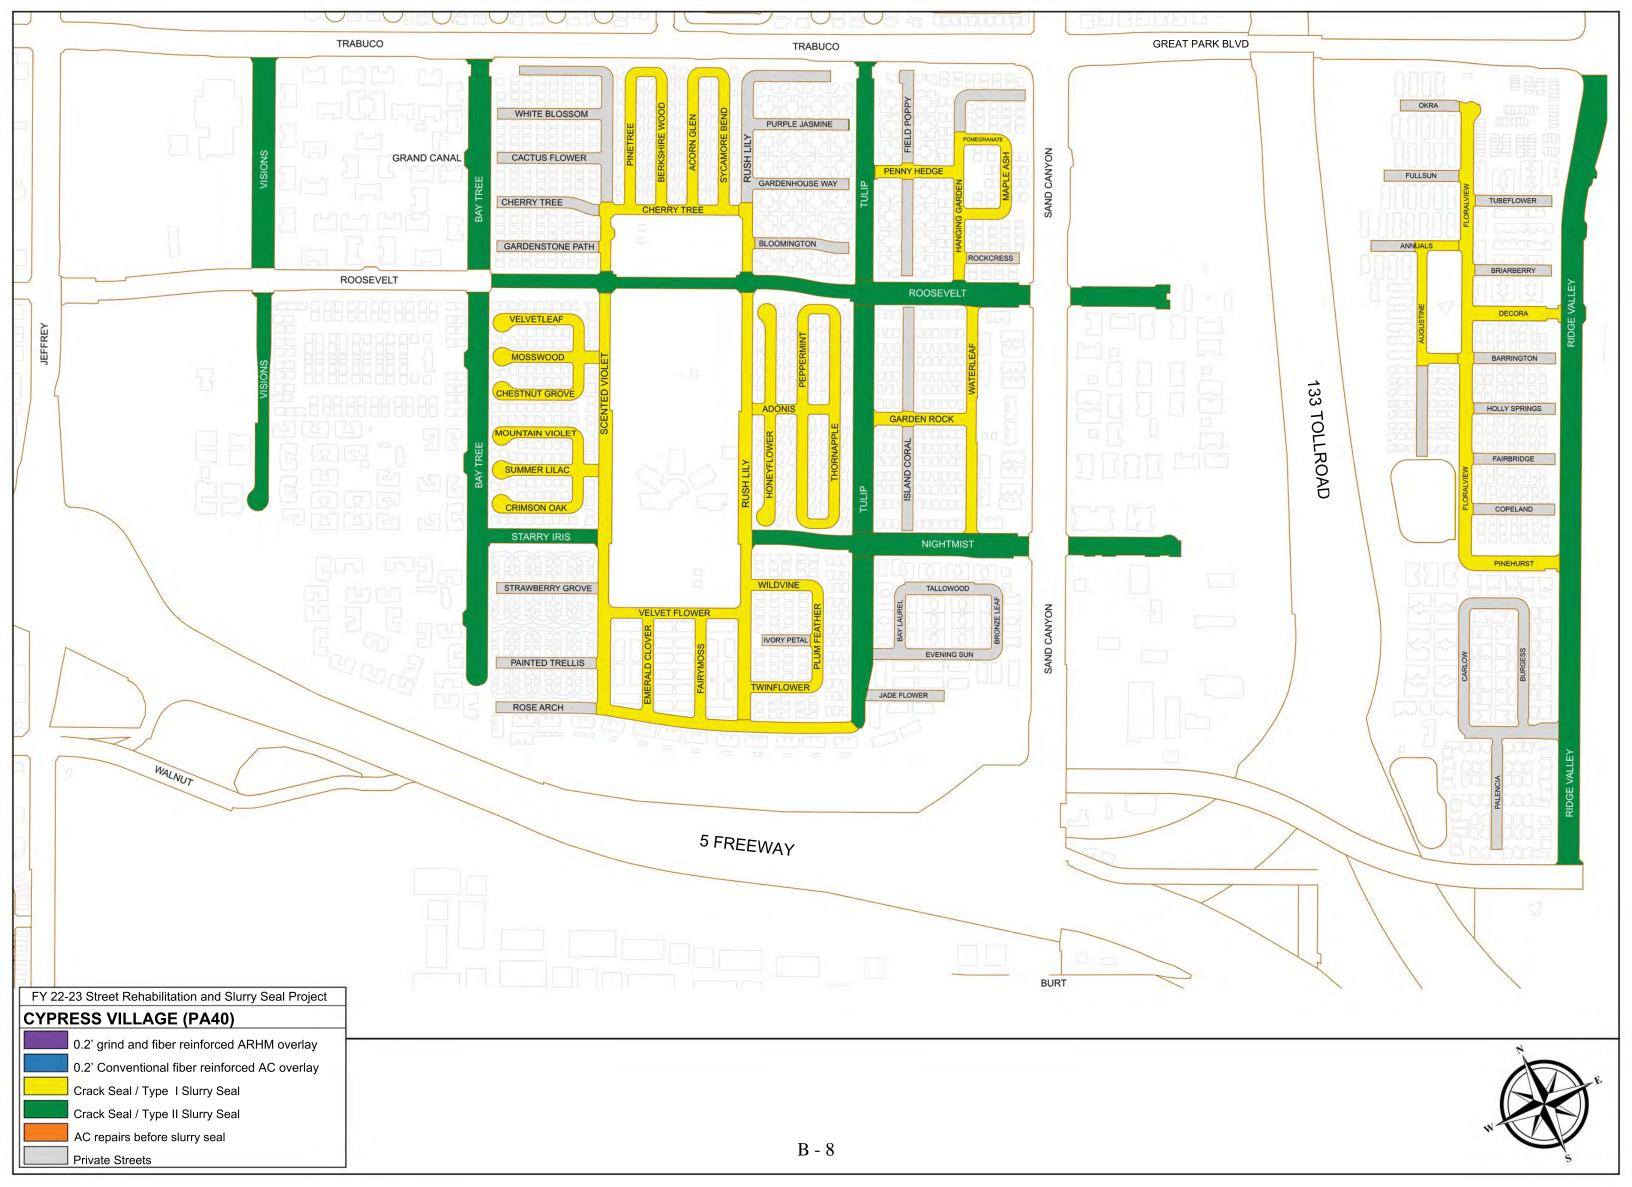

# 12. REIMBURSEMENT AGREEMENT BETWEEN IRWD AND THE CITY OF IRVINE FOR THE FISCAL YEAR 2022-23 ANNUL STREET REHABILITATION AND SLURRY SEAL PROJECT

Recommendation: That the Board authorize the General Manager to execute the Reimbursement Agreement between IRWD and the City of Irvine for Adjustment of Street Utilities to Grade for the FY 2022-23 Annual Street Rehabilitation and Slurry Seal Project, subject to non-substantive changes.