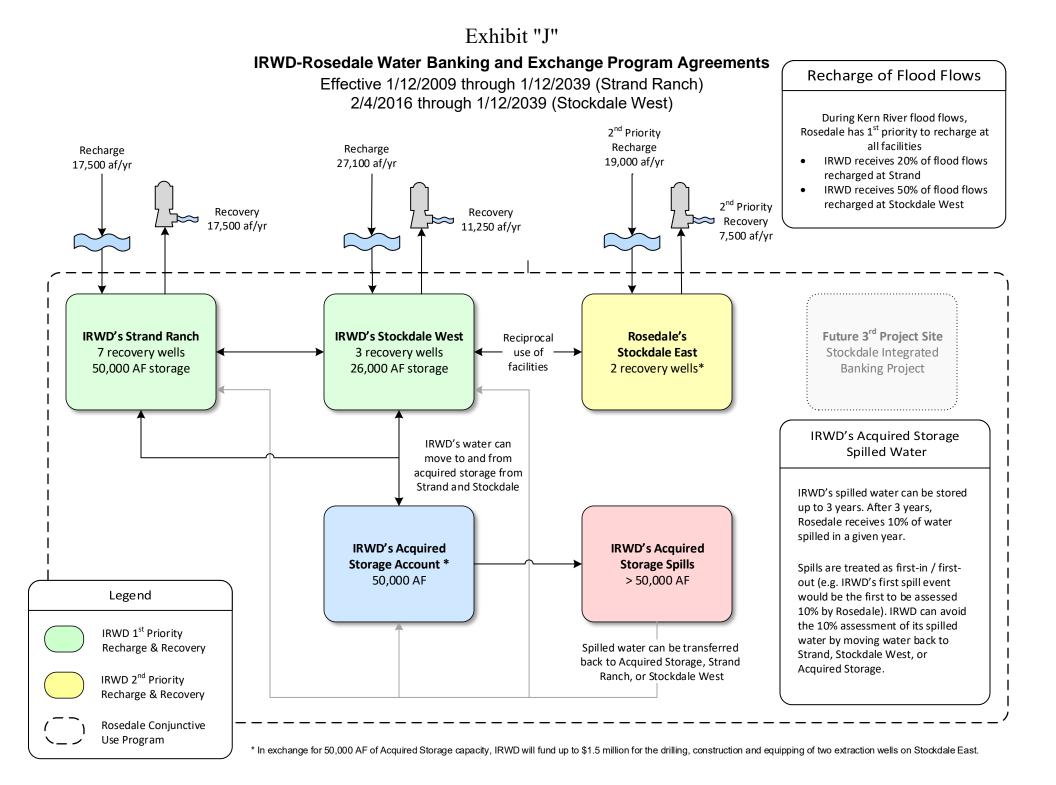

## 11. <u>WATER BANKING PROJECT FACILITIES, CAPACITIES, OPERATIONS,</u> <u>AND PROGRAMS</u>

Recommendation: That the Board authorize the General Manager to execute a letter agreement with Dudley Ridge Water District to facilitate the delivery and exchange / transfer of up to 6,000 AF of IRWD Article 21 water to the IRWD Water Bank for the benefit of IRWD based on the draft terms presented, subject to changes approved by IRWD legal counsel.