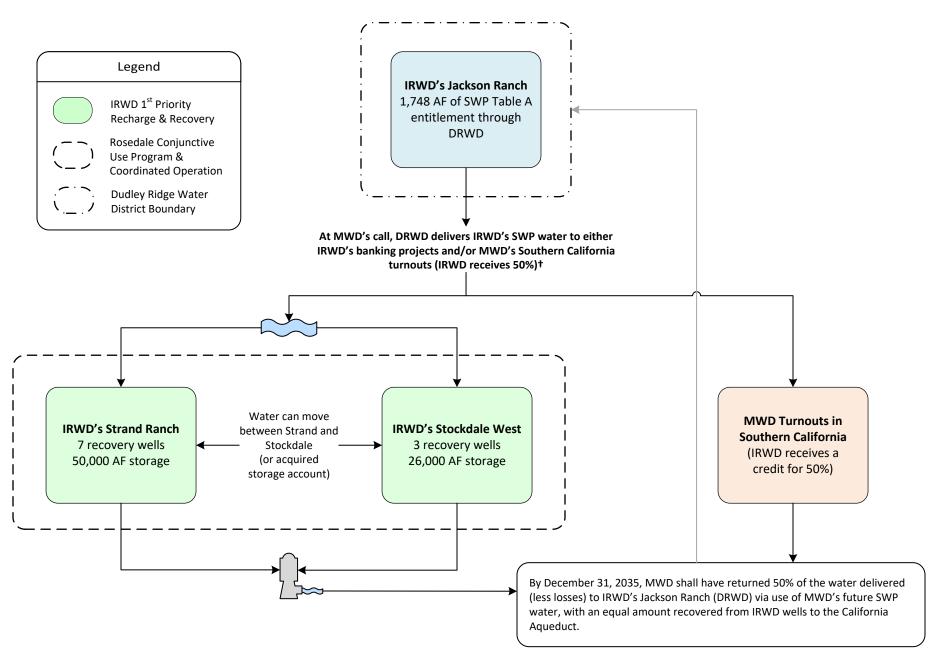

## 11. <u>WATER BANKING PROJECT FACILITIES, CAPACITIES, OPERATIONS,</u> <u>AND PROGRAMS</u>

Recommendation: That the Board authorize the General Manager to execute a letter agreement with Dudley Ridge Water District to facilitate the delivery and exchange / transfer of up to 6,000 AF of IRWD Article 21 water to the IRWD Water Bank for the benefit of IRWD based on the draft terms presented, subject to changes approved by IRWD legal counsel.